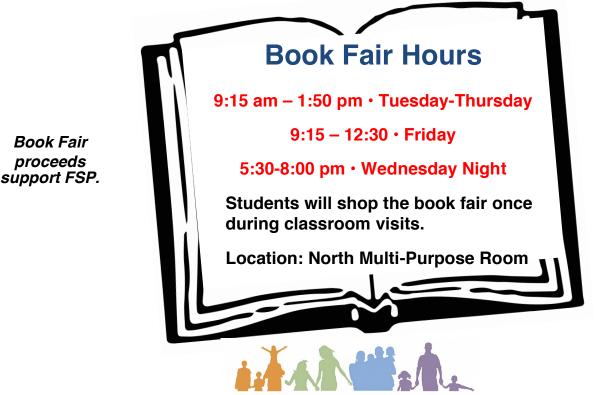

**Book Fair** proceeds

# The Fall Book Fair is coming to Chelsea October 17-20!

## Wednesday Night is Family Night at Chelsea!

Join the Chelsea Teachers for Family Math Night from 5:30 - 7:00 pm

The Book Fair will be open for shopping 5:30 – 8:00 pm.

Tony's Villa Rosa will sell pizza and snacks!